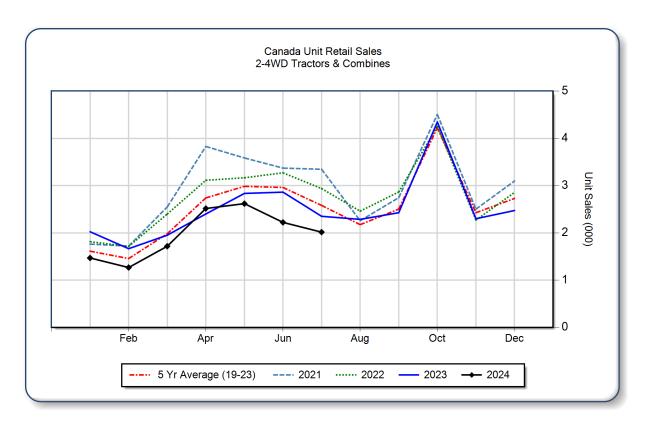

## AEM Canada Ag Tractor and Combine Report July 2024

Copyright, AEM. All rights reserved. If data is referenced, please acknowledge AEM as the source.

|                                | July  |       |       | YTD - July |        |       | Beginning<br>Inventory |
|--------------------------------|-------|-------|-------|------------|--------|-------|------------------------|
|                                | 2024  | 2023  | %Chg  | 2024       | 2023   | %Chg  | Jul 2024               |
| 2WD Farm Tractors              |       |       |       |            |        |       |                        |
| < 40 HP                        | 1,131 | 1,372 | -17.6 | 7,796      | 9,265  | -15.9 | 10,095                 |
| 40 < 100 HP                    | 332   | 409   | -18.8 | 2,305      | 3,114  | -26.0 | 4,465                  |
| 100+ HP                        | 287   | 302   | -5.0  | 1,990      | 2,123  | -6.3  | 2,611                  |
| <b>Total 2WD Farm Tractors</b> | 1,750 | 2,083 | -16.0 | 12,091     | 14,502 | -16.6 | 17,171                 |
| <b>4WD Farm Tractors</b>       | 117   | 62    | 88.7  | 599        | 512    | 17.0  | 208                    |
| <b>Total Farm Tractors</b>     | 1,867 | 2,145 | -13.0 | 12,690     | 15,014 | -15.5 | 17,379                 |
| <b>Self-Prop Combines</b>      | 149   | 206   | -27.7 | 1,136      | 1,075  | 5.7   | 488                    |